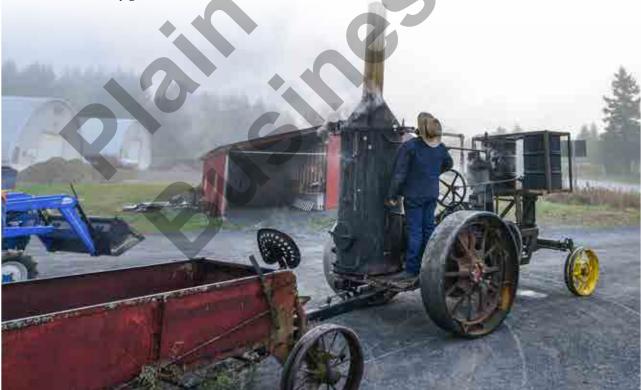

The steam engine that powers Yoder's tractor is considered the equivalent to that of a one-hundred-twenty horsepower diesel. "At least that is what people told me," Yoder concluded.

Primarily a toy, the steam traction engine could be utilized for small projects around the farm. "The bucket attachment works well to distribute gravel," Yoder said. "The bucket is gear-driven, allowing for up and down movements."

The 'toy' proved to not be so much of one when it was matched to a Chevy pickup. Yoder recalled the encounter with a chuckle. "When I was driving along one of the bigger roads here in our area, people were slowing down and parking their cars along the roadway, looking on in disbelief."

"They all wondered what it was that they were looking at. Pretty soon a Canadian came along—the border is only a few miles from our community—and the man was driving a Chevy pickup truck. After observing our rig for a while, the man informed me that he would like to hook his truck to the steam tractor and pull it along. I permitted him to do so. It turned out that I was the one pulling him, by the time the steam had settled. The tractor had been pulling the pickup no problem. It didn't take long until the driver instructed me to stop."