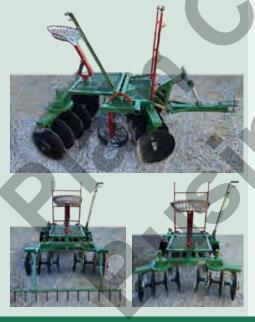

## Manufacturing ROW CROP CULTIVATORS

#### **Rotary Hoe Pro**

- Control depth and angle of rotary hoe wheels.
- Effectively break crust within the row.
- Additional options available: tine weeders, finger weeders, double hoe

#### Swinging Spider

• Save time and energy with our quick adjust concept.

• Optimize your equipment quickly and consistently switch from cutting away to throwing dirt into the row.

• Floating row shields available with additional options in development.

TH FABRICATION 77 E Main Street, PC Call Jonathan Ho more information www.th-fabrication.com

77 E Main Street, PO Box 212, El Paso, IL 61738 Call Jonathan Hostetler or Chris Kennell for more information at: 309-319-6165 www.th-fabrication.com | email: jonathan@th-fabrication.com