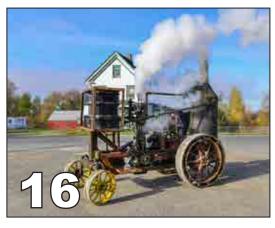

> A THREE-YEAR PROJECT PRESSURES A STEAM ENTHUSIAST Article on page 16

DECEMBER 2021 Volume 28, No. 12

Steam Engine Enthusiast

LEROY MARTIN

H

A few times each year, billows of white steam float into the sky at Maine's farnorthern Amish community. The Fort Fairfield community is a picturesque one; even more so when you manage to see a steam traction engine puffing within proximity of a horse and buggy that is navigating its way through a countryside dotted by fields of potatoes, small family farms, and narrow back-country roads.

To catch up with John Yoder, a steam tractor enthusiast, I journeyed to Maine to observe the project that he had been working on sporadically throughout the course of three years. "It's just a hobby of mine to own something like this," he quickly assured me upon my arrival. "I hardly use it to perform work-related duties. However,

A closeup of the mechanical wonder on a Maine farm. Photo credit: Paul Cyr

the November 2019 edition of the PCBE).

there has been a time or two that we used the steam tractor in the garden and in the field."

Steam Engine Enthusiast - Continued on Page 18

Yoder's project pushes steam during a display. Photo credit: Paul Cyr

An opened door reveals a hot fire. Photo credit: Paul Cyr

ummunumunu