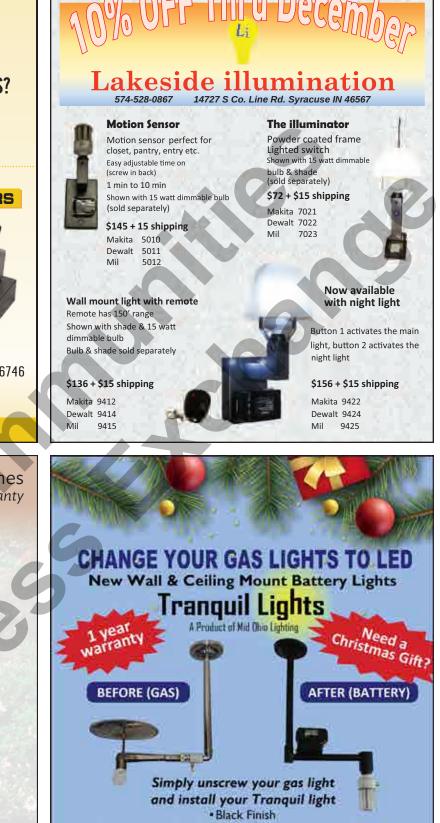

## Make your holidays bright!

We offer a variety of decorative lighting solutions to brighten up any space in your home. They are all battery-powered and can be easily installed.

Wall Sconce Light

Barn Beam Chandelier \$389.95 Price includes bulbs

Pendant Light \$69.95

Floor Lamp \$249.95 Powered by the battery of your choice: Makita • DeWalt • Milwaukee