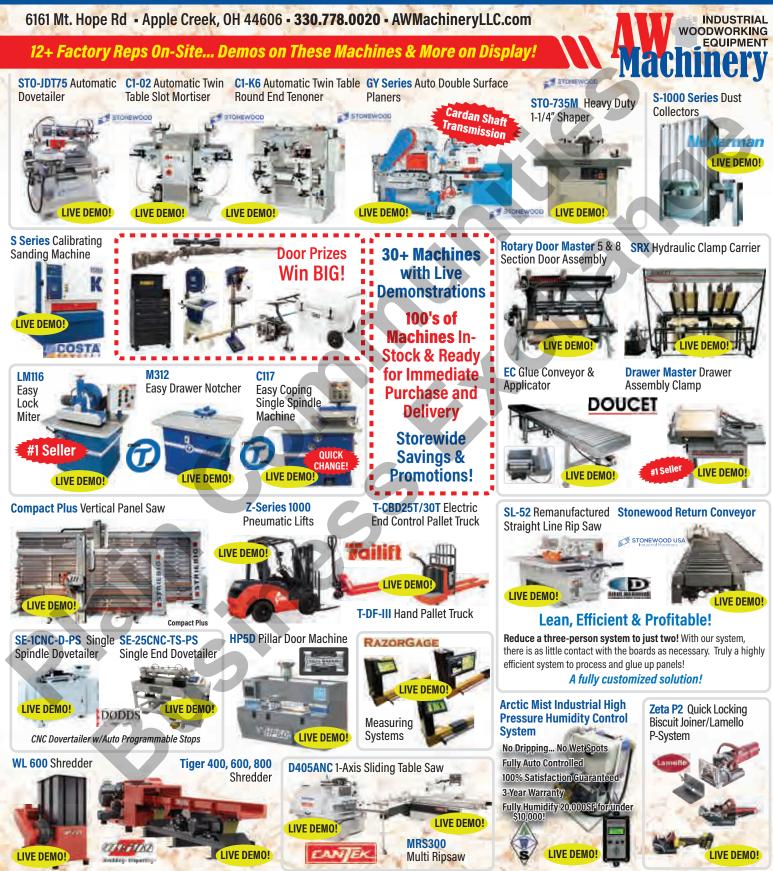

t Electrics.













**CALL FOR A FREE QUOTE!** 

CREATIV

Woodgrain

\$89.95

Aromatherapy

PowerCell-utions



We ship Nation Wide! with or without Basket rails 65 Mill Street Mill Hall, PA 17751

(570) 502-1747

lifetimebenching@outlook.com

# The perfect gift for anyone on your list!

Our battery-powered essential oil diffusers all feature portable, sleek designs to freshen up any room.

Powered by the battery of your choice: Makita • DeWalt • Milwaukee



White Ultrasonic



Ultrasonic Woodgrain



Jasmine Ceramic \$89.95



Keith Kaufman • 10695 W 700 S • Millersburg, IN 46543 • P: 260.350.4720 • F: 260.350.2683 • E: creativepower18@ibyfax.com

## **Demo Days & Customer Appreciation Sale** WEDNESDAY, DECEMBER 15<sup>TH</sup> 2021 Free BBQ Lunch & Ice Cream... Plus Door Prizes!



# 2021 Equipment Sellers:

| Blanch Flower Lumber                                                                                         | Ebensburg PA                                                                   |
|--------------------------------------------------------------------------------------------------------------|--------------------------------------------------------------------------------|
| Strittmatter Turning Mill                                                                                    | Alstead NH                                                                     |
| Yoder Lumber                                                                                                 | Millersburg OH