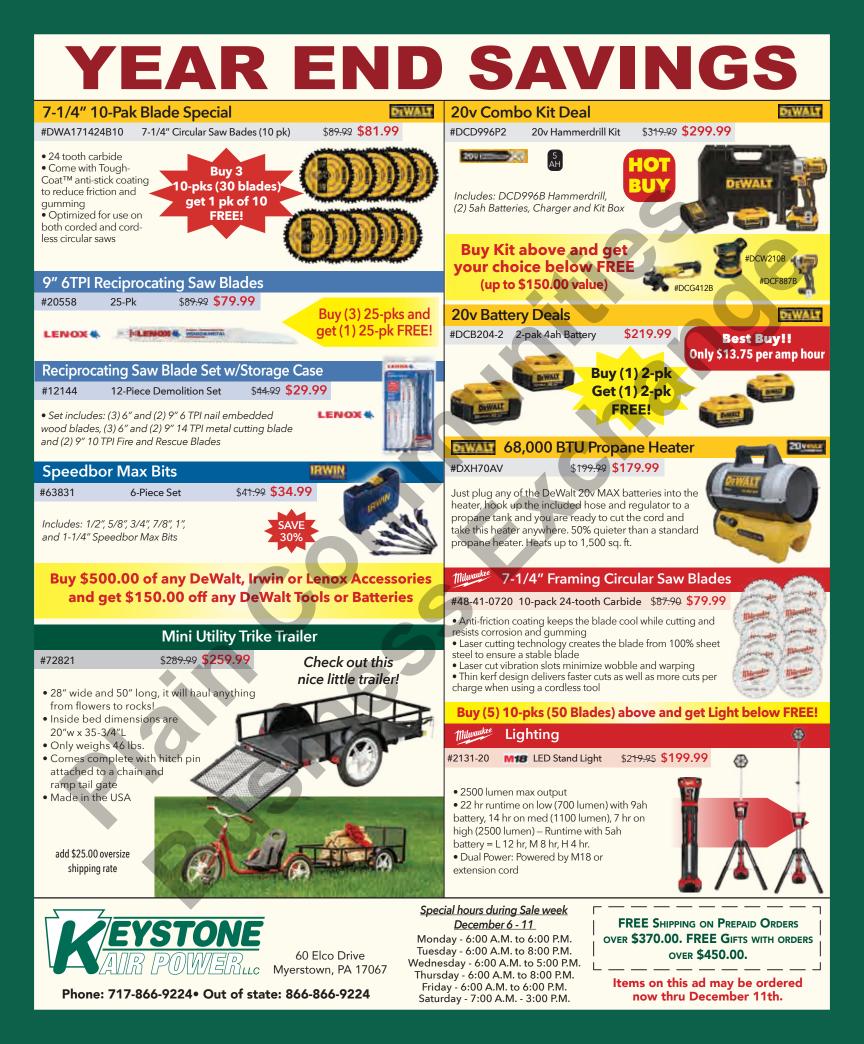

New Wall Brick / Paver Brick, Approx 1,200,000 Brick Available, \$.20 Per brick for Wall Brick & \$.30 per brick for Paver Brick,



Heavy Steel Culvert Pipe / Steel Pipe Bridge Tunnel Pipe, 6 Pieces Steel Pipe w/Bolt Together Flanges, 84" ID x 129" Long, **\$3500.00/0B0** 





Long, \$3500.00/0B0 Deka AVR Unigy II AVR 9533 Batteries, 12V Battery System (6 Batteries) 1520 AH No Wires

(6 Batteries), 1520 AH, No Wires, 12 Systems Available, 2 or more systems can be combined for 24V and/or additional storage, **\$1500.00 for a 12 Volt Set**,

Peerless Cast Iron Boilers, Model# 211A-10, Gas Fired Steam Boilers, Input MBH: 1890, 40 Boiler HP, 2 Available, \$7000.00/0B0

**19-W-4 Welded steel Bar Grating,** 1.25" H x 3/16" Bar, 20" x 18'-24'long, **9.03 lbs per sq ft, \$5.87 Per sq Ft**