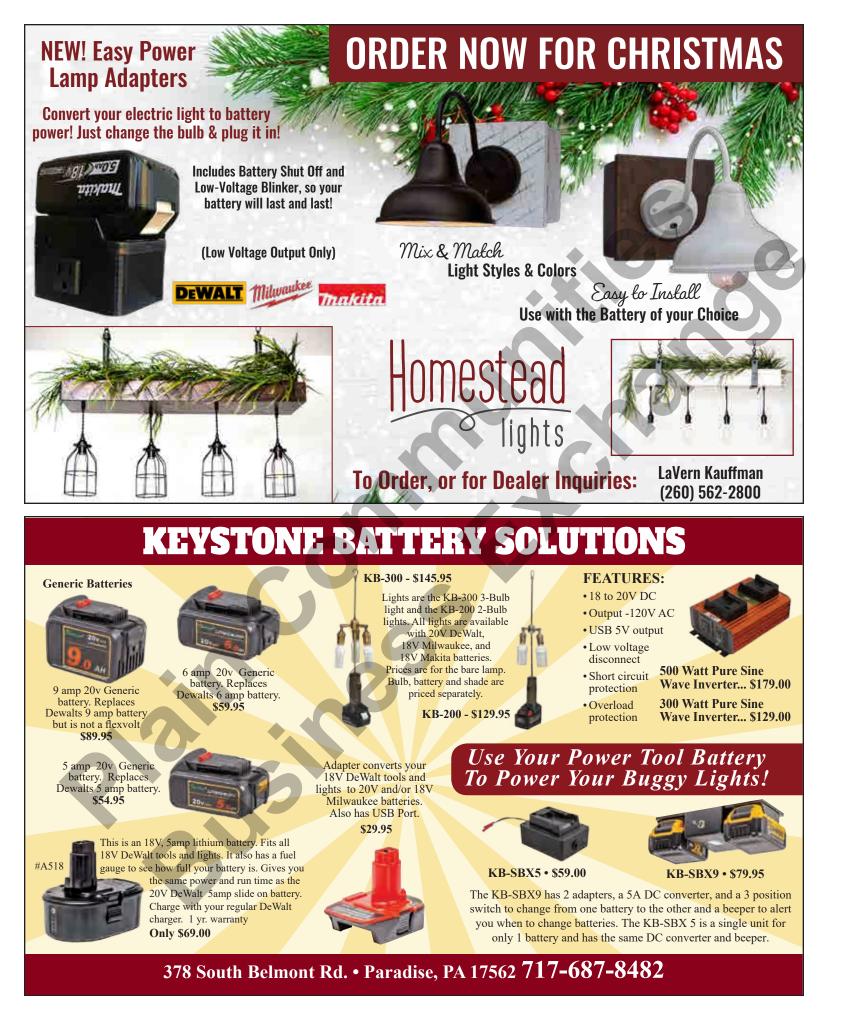

## Make your holidays bright!

We offer a variety of decorative lighting solutions to brighten up any space in your home. They are all battery-powered and can be easily installed.

Wall Sconce Light

Barn Beam Chandelier \$389.95 Price includes bulbs

Pendant Light \$69.95

Floor Lamp \$249.95 Powered by the battery of your choice: Makita • DeWalt • Milwaukee

Color changing lights

Your choice Dewalt/Milwaukee or Makita

417-815-2073

**BATTERIES AVAILABLE** 

#### Motion Sensor Closet / Cabinet Lights

These lights have an exceptionally long-lasting battery, motion sensor will turn the light on only when needed, or can be set to always on. It's a great light for a wide variety of applications.

4 - Size Options 6" 20" 31" 40" USB Charge Version and existent conversion of a strange of the transmission of the strange badlery Capacity View 1500-Al-Kern View Ale

#### Humidifier / Diffuser 1.5 Liter

**Very Large.** Operates on power tool batteries, Adjustable moisture output. Also has 7 different night light colors. Essential oils can be a added directly to the water.

#### **Battery operated hand Warmer**

Long lasting, built in battery rechargeable via USB, has 3 heat settings, features a USB port for charging other devices. Great for carrying in your pocket.

Massager, Battery Operated Operates on Power Tool Batteries, or Electric. Incredible deep tissue kneading, with heat, for Neck, Back, Stomach, Arms, and Legs! Amazing Results! Includes carry bag.