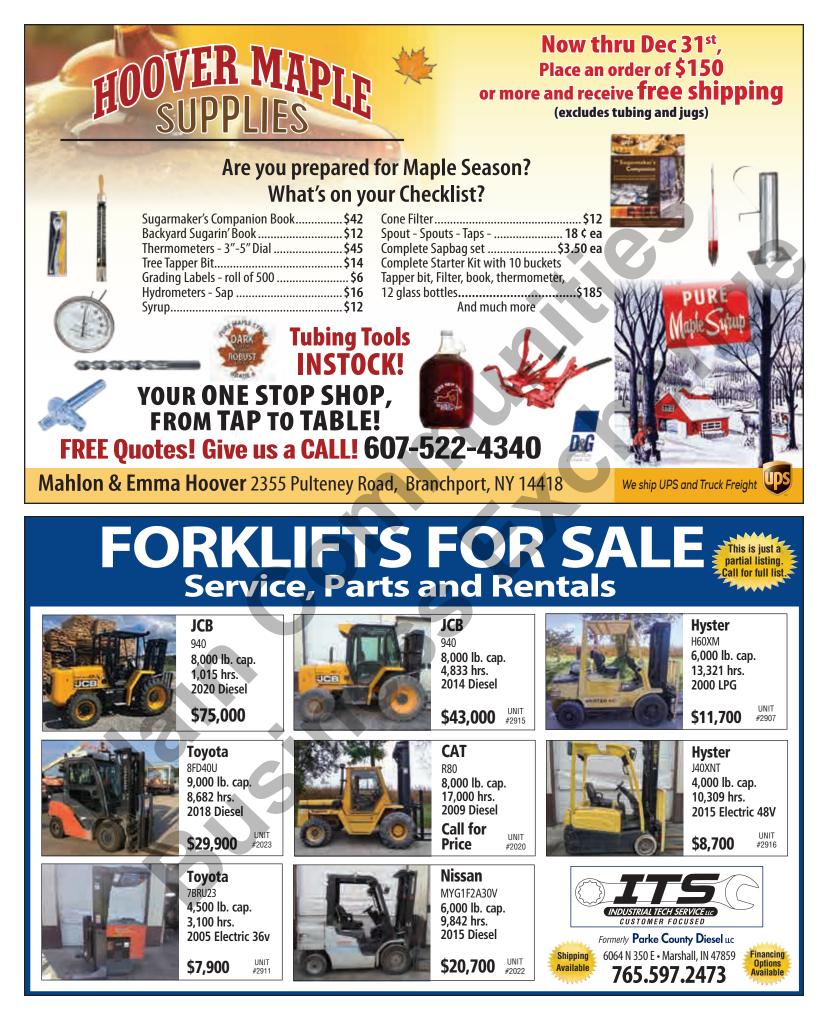

fabric softener dispensers.
- Gentle power agitator reduces wear and tear.
- 3 water and temperature settings.
- 710 RPM spin speed removes more water to reduce drying time.
- 1-340 watt panel and 2 batteries provides approximately 12 loads without charging with sunshine.



#### Fisher Manufacturing • Narvon, PA • 717.768.0155 Call for a dealer in your area • Dealer inquiries welcome.

- **Air Powered Automatic Washer Operates entirely on air pressure** 
  - Operates entirely on 45 - 60 lbs. air pressure, no other power source.
  - 3.3 cubic feet of space in drum.
  - Automatic cold rinse standard.
  - Bleach and fabric softener dispensers.
  - Rotary controls make it simple to set cycles.
  - 3 water temperature settings.
  - 710 RPM spin speed removes more water to reduce drying time.





### Silverline

#### Check out the NEW Silverline Clothes Line System

Suitable for Basements, Porches, Entrances, Overhangs, Shops, Wash houses or wherever else needed. Designed

for ceilings from 7-9' high. Now XL size available for up to 10' ceilings. All hardware and installation instructions included.

Economy Laundry Cart Lightweight aluminum cart; flat free rubber wheels

#### **Dealer Inquiries Welcome**



| Laundry cart                      | \$ 94.00 |
|-----------------------------------|----------|
| Silverline System                 | \$495.00 |
| Silverline XL                     | \$515.00 |
| Vinyl Coated Cable 150'           | \$ 55.00 |
| Vinyl Coated Cable 250'           | \$ 85.00 |
| Center hanger, required at 30'    | \$233.00 |
| Center hanger XL, required at 30