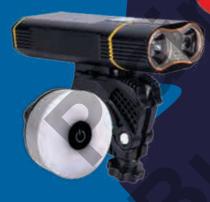

LED HEADLAMP

Model 555-2nd

Miller**tźc**h

DOUBLE

POWER

1800

Lumens

Ask about our Smart Start kit for the Honda 5.5hp. Includes a choke solenoid and run sensor for accurate start-ups. Only 4 wires and 3 linkages to hook-up. Includes instruction manual.