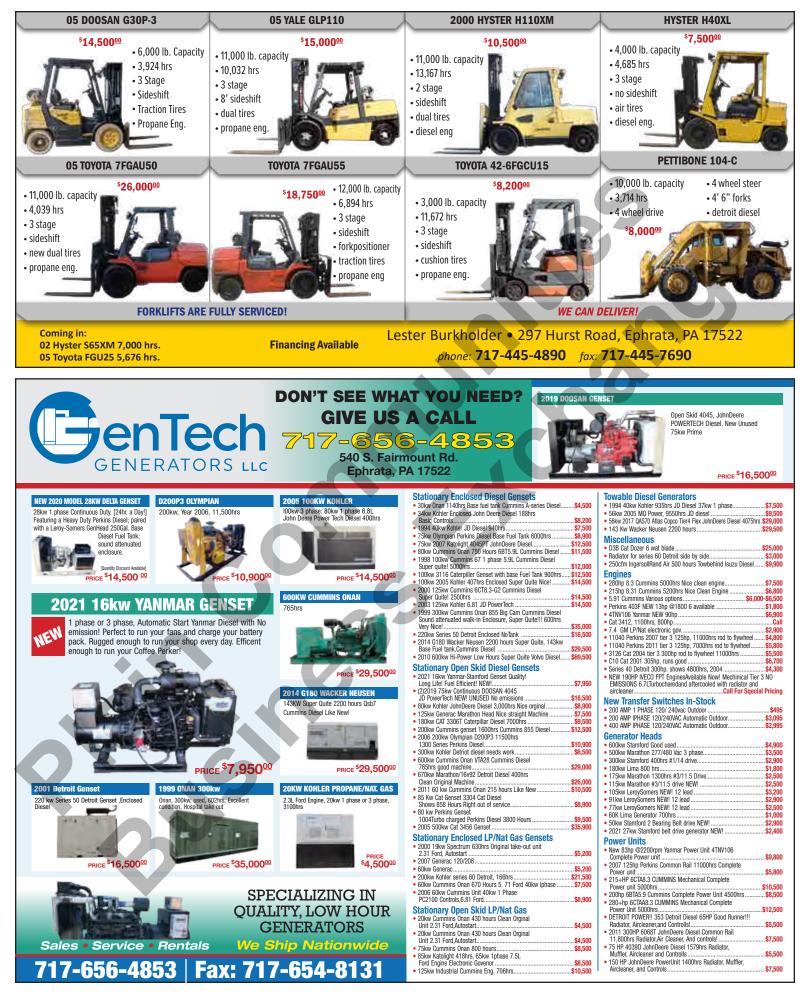

| Number of Months x                                                  |
| Address                                      | TOTAL DUE                                                           |
|                                              | CREDIT CARD INFORMATION                                             |
| City State Zip                               | Account No                                                          |
| D Phone                                      | Expiration Date:/ 3 Digit Security No                               |
| G Fax                                        | Card Holder:                                                        |
| 🖵 Email                                      | Signature: Zip:                                                     |





### **FREE SHIPPING!** Safe and Easy Trailer Mover Hitch Move trailers efficiently with your forklift



# PINE VALLEY BOLTS



Model MLT3060 - Portable Light unit with Kubota diesel, 8020 hours with 6 KW Generator \$2,500.00 Good condition



10" Delta unisaw with Hyd. motor and 52" unifence Model 36-869 Good condition \$1,000.00



Hyd. Tank 18x48x39 Worked when taken out of service 10-7-2020 \$350.00



GM671 - Detroit Power unit with clutch Model 60456 - s/n 6A-74780 Runs good, uses some oil and has small oil leak \$4,500.00



LaRick 410 shaper sander Hyd drive, was working when taken out of service 2019 \$4,000.00 1 1/4 spindle Good condition



2008 Delta 18" Bandsaw Model 28-682 - 230 volt 1 PH. Like new, set up for cutting metal \$1,800.00



16x24x20 Hyd Tank with pump Excellen