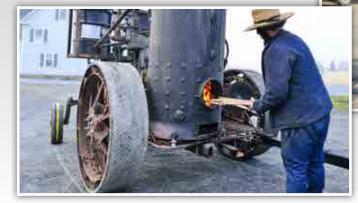

Steam Engine Enthusiast - Continued on Page 18

Yoder's project pushes steam during a display. Photo credit: Paul Cyr

An opened door reveals a hot fire. Photo credit: Paul Cyr

ummunumunu

#### Steam Engine Enthusiast - Continued from Page 17

When he initially fired the steam tractor, a rudimentary water tank had been attached to the top. "It was an old soap barrel," he explained. "Whenever the water passed through and entered the tank, there was a great deal of foam which was produced. The large amounts of foam wanted to suffocate our rig; we just couldn't understand it. But when we removed the soap barrel and fastened another one in its place, it worked quite well. No problems with foam from that point on."