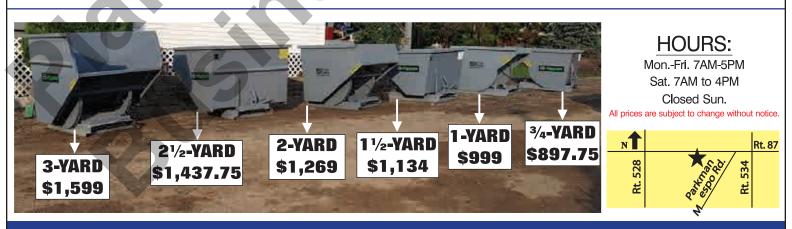

ours with 6 KW Generator \$2,500.00 Good condition



10" Delta unisaw with Hyd. motor and 52" unifence Model 36-869 Good condition \$1,000.00



Hyd. Tank 18x48x39 Worked when taken out of service 10-7-2020 \$350.00



GM671 - Detroit Power unit with clutch Model 60456 - s/n 6A-74780 Runs good, uses some oil and has small oil leak \$4,500.00



LaRick 410 shaper sander Hyd drive, was working when taken out of service 2019 \$4,000.00 1 1/4 spindle Good condition



2008 Delta 18" Bandsaw Model 28-682 - 230 volt 1 PH. Like new, set up for cutting metal \$1,800.00



16x24x20 Hyd Tank with pump Excellent condition \$450.00



2006 R HM fluid power 100 gal Hyd. Tank with hose's and filters Good condition \$750.00



Jet 18" Bandsaw Model - JWBS-18 115 Volt, 1 Ph 1 1/2 Hp Like new \$1,750.00



#### 5195 Kinsman Rd. • Middlefield, OH 44062 P: 440-693-4232 • F: 440-693-4316





# **POWER SOLUTIONS** for your off-grid customers.

# Attention Solar Installers: Zonna Energy is here for you!

Zonna Energy is not just any solar energy equipment supplier. With decades of combined experience in off-grid solar installs, the Zonna team understands the frustrations inherent to getting the perfect combination of Solar Panels, Batteries, Racking, Inverters, and Charge Controllers for each project. If you're looking for someone who understands the industry and can help you get the right parts to the right place at the right time, partner with Zonna Energy!



#### **Quick Shipping**

We have distribution centers in Millersburg, OH and New Holland, PA to ensure your products get shipped in a