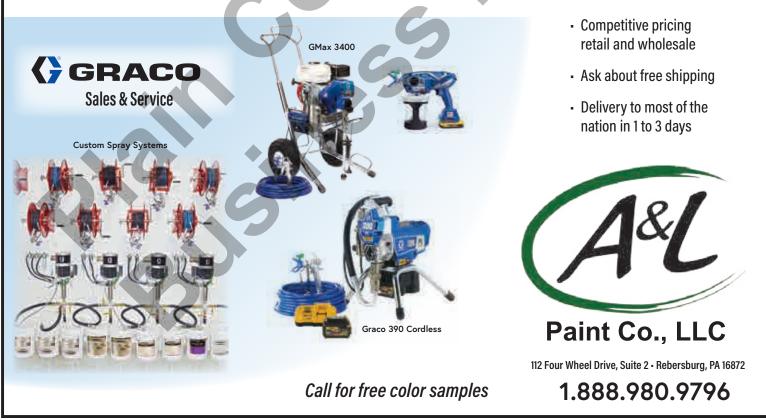

|  |

# **Tired of sticky cabinets?**

Water-borne Urethane applies easily with very low odor.



# NaturalKote<sup>™</sup> Water-borne Urethane

- High Build
- Can be recoated in 1 hour
- Durable Finish Will not get sticky with age
- Non Flammable Easy Spraying and Brushing

The NaturalKote Urethane finish on sink cabinets (below), after 4½ years shows no sign of stickiness or water damage, and maintains a beautifully smooth finish. They still clean as easily as when they were new. Handle shows wear, but the finish does not!



# We offer a full line of coatings, sundries and spray equipment.



### For All of Your Metals, Salvage and Surplus Needs



15 Acre Yard, 58 Hartz Road, Fleetwood, PA 19522 Open Monday through Friday, 7 AM to 4 PM Saturday, 7 AM to Noon

Cash and Major Credit Cards Accepted (610) 921-8848

We ship UPS ground and motor freight in the USA and Canada

Directions from Lancaster: Take US Route 222 North toward Reading. In Reading, take no exits, US Route 222 becomes US Route 12 East toward Pricetown. On PA Route 12 East go 8 miles, turn left at PA Route 73 Blandon Road at Redners. On PA Route 73 go 1/2 mile, turn left on Hartz Road. On Hartz Road go 1/4 mile, look for green/beige metal fence on right, 58 Hartz Road.

Help!! Help Wanted!! Help Wanted At Industrial Salvage & Metal Yard, Multiple Positions Available, Call For An Interview.



New 20 LB Propane