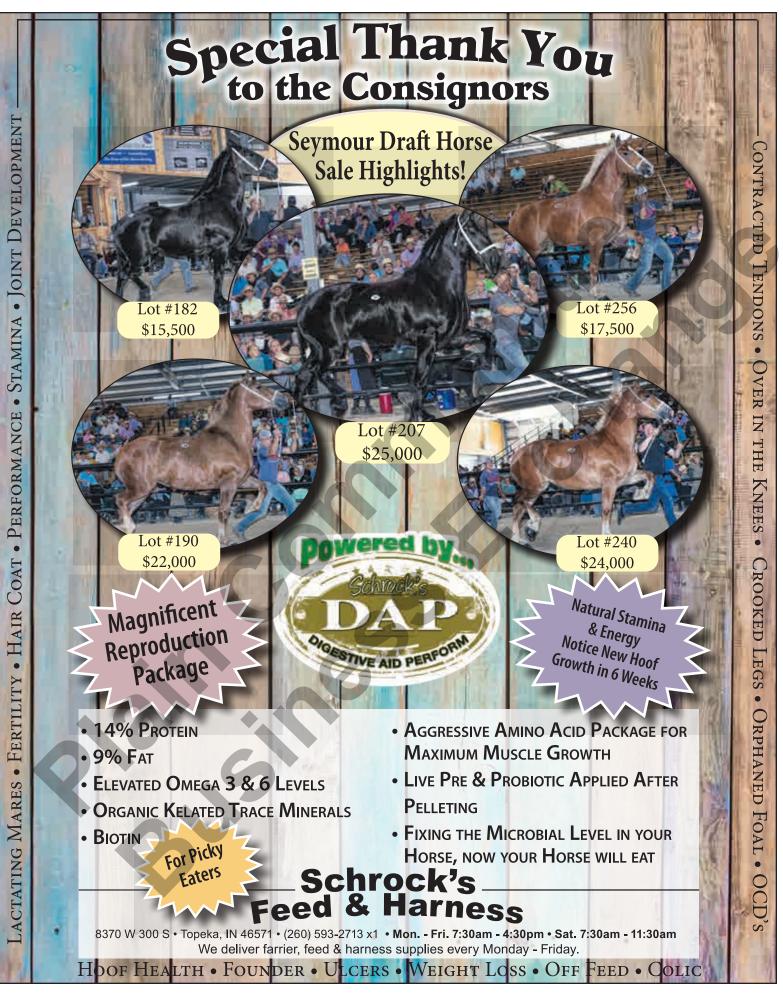

+ pages, filled with articles and ads!









The "Ambush" mower will out mow & cut cleaner than any other mower in its class! With its proven enclosed deck & full rear discharge it will never clog up. It has a hydrostatic transaxle with ETC, which makes it great on hills & slopes. It also comes with twist grips for instant forward & reverse.



OWER

MOWE

Available At:

### Kuhns Power Equipment

10101 Shively Rd., Nappanee, IN 46550 574-862-4592

### Call today for a dealer near you!



batteries. Pictured with our #1136 Unbreakable Light Shield and #6004 15w Dimmable Bulb.

Bulb and shade sold separately.

### with pull chain switch (Available in numerous different shade options)

### Lancaster Lanterns ....

5264 White Oak Rd. Paradise, Pa 17562 P: (717) 340-4678 F: (717) 340-4660







Contact Eagle Food Equipment for Wholesale opportunities or to order products

**Barbeque Sauce** 

16 fl. oz. - 128 fl. oz.

Try this one of kind barbeque

sauce on all meats, beef, veni-

son, pork, poultry, fish, and more!

Ultimate Grill Seasoning Season proteins with that distinc-

tive outdoor grill taste or enhance

the fresh off the grill aroma. 6 oz.

Ultimate Steak Marinade

The search for that perfect mari-

nade is over! Try this one on veni-

Sausage and Meat Loaf

Remember Morton's Sausage & Meatloaf seasoning? This is

a copy of that seasoning, very

popular for Pork Sausage! 6 oz.

With seasoning packet - 3.78 lb.

Similar to Morton's Tender Quick

Seasoning Mix

Sugar Cure

**Ouick Tender** 

son, beef, pork, and poultry! 6.5 oz.

#### 5162 Parks West Rd | Middlefiel