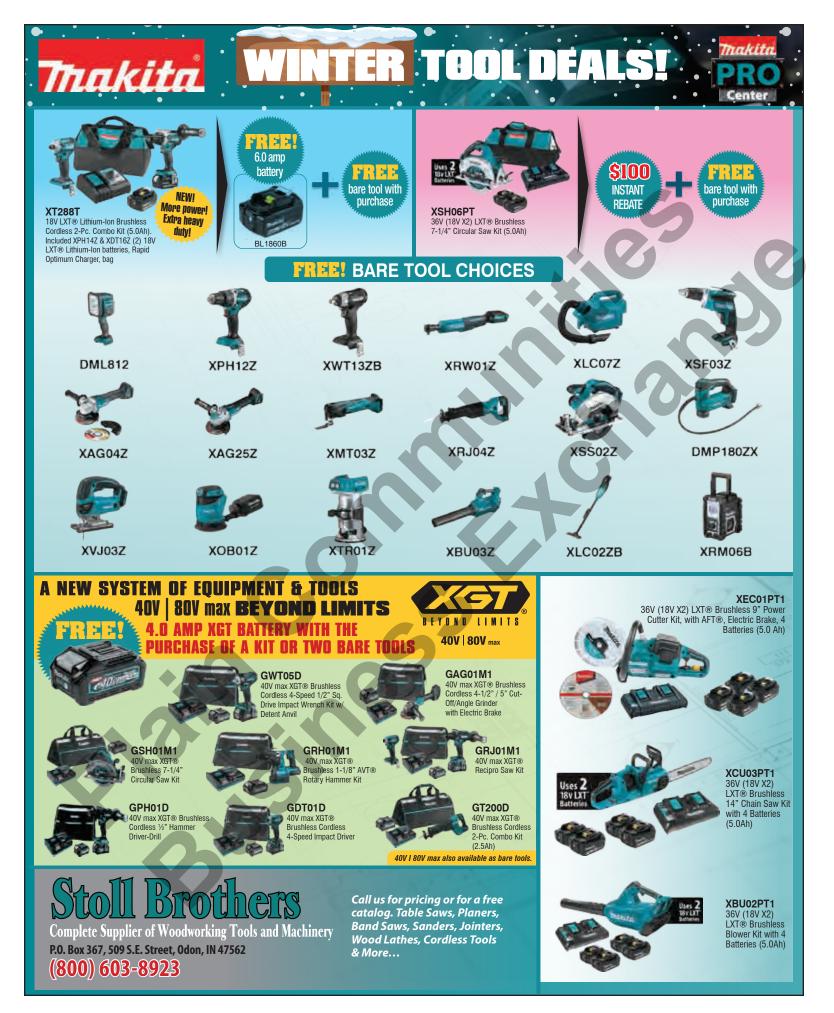

## GRINDERS CRUSHERS SHREDDERS HANDLE YOUR WOOD SCRAP WITH VECOPLAN.

16' Vibratory Infeed Conveyor Feed Limit Switch

> Oversized Drive Motor All machines require 480V <u>3 Phase power</u>

**Multiple Infeed Rollers** 

Pictured: VTH grinder. Graphic shows protective panels removed to portray mechanical detail.

Stand-alone industrial-grade machines to complete wood waste processing systems

#### info.us@vecoplan.com

5708 Uwharrie Road, Archdale, NC 27263 (336) 252-4421 • vecoplanllc.com

Vecoplan®

4005 Earnings Way, New Albany, IN 47150 (812) 565-8761 • vecoplanmidwest.com