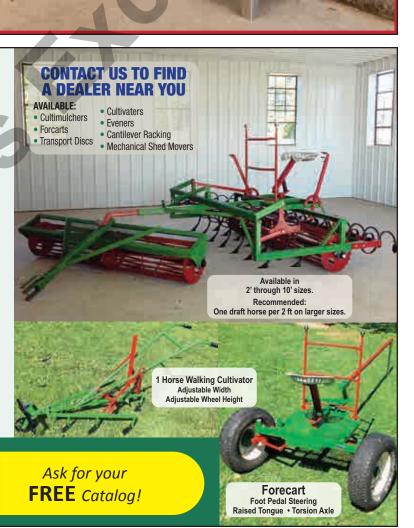

## Manufacturing ROW CROP CULTIVATORS

#### **Rotary Hoe Pro**

- Control depth and angle of rotary hoe wheels.
- Effectively break crust within the row.
- Additional options available: tine weeders, finger weeders, double hoe

#### Swinging Spider

• Save time and energy with our quick adjust concept.

• Optimize your equipment quickly and consistently switch from cutting away to throwing dirt into the row.

• Floating row shields available with additional options in development.

TH FABRICATION 77 E Main Street, PC Call Jonathan Ho more information www.th-fabrication.com

77 E Main Street, PO Box 212, El Paso, IL 61738 Call Jonathan Hostetler or Chris Kennell for more information at: 309-319-6165 www.th-fabrication.com | email: jonathan@th-fabrication.com