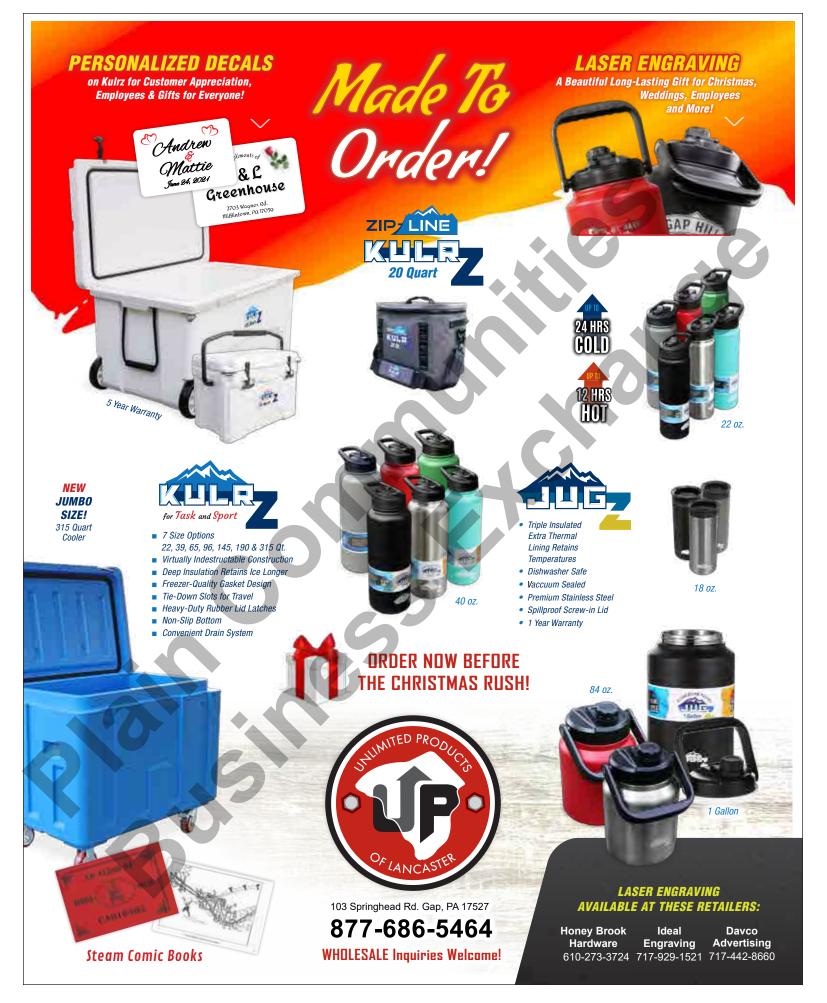

pages, filled with articles and ads!









The "Ambush" mower will out mow & cut cleaner than any other mower in its class! With its proven enclosed deck & full rear discharge it will never clog up. It has a hydrostatic transaxle with ETC, which makes it great on hills & slopes. It also comes with twist grips for instant forward & reverse.



OWER

MOWE

Available At:

### Kuhns Power Equipment

10101 Shively Rd., Nappanee, IN 46550 574-862-4592

### Call today for a dealer near you!



batteries. Pictured with our #1136 Unbreakable Light Shield and #6004 15w Dimmable Bulb.

Bulb and shade sold separately.

### with pull chain switch (Available in numerous different shade options)

### Lancaster Lanterns ....

5264 White Oak Rd. Paradise, Pa 17562 P: (717) 340-4678 F: (717) 340-4660







Contact Eagle Food Equipment for Wholesale opportunities or to order products

**Barbeque Sauce** 

16 fl. oz. - 128 fl. oz.

Try this one of kind barbeque

sauce on all meats, beef, veni-

son, pork, poultry, fish, and more!

Ultimate Grill Seasoning Season proteins with that distinc-

tive outdoor grill taste or enhance

the fresh off the grill aroma. 6 oz.

Ultimate Steak Marinade

The search for that perfect mari-

nade is over! Try this one on veni-

Sausage and Meat Loaf

Remember Morton's Sausage & Meatloaf seasoning? This is

a copy of that seasoning, very

popular for Pork Sausage! 6 oz.

With seasoning packet - 3.78 lb.

Similar to Morton's Tender Quick

Seasoning Mix

Sugar Cure

**Ouick Tender** 

son, beef, pork, and poultry! 6.5 oz.

#### 5162 Parks West Rd | Middlefield,