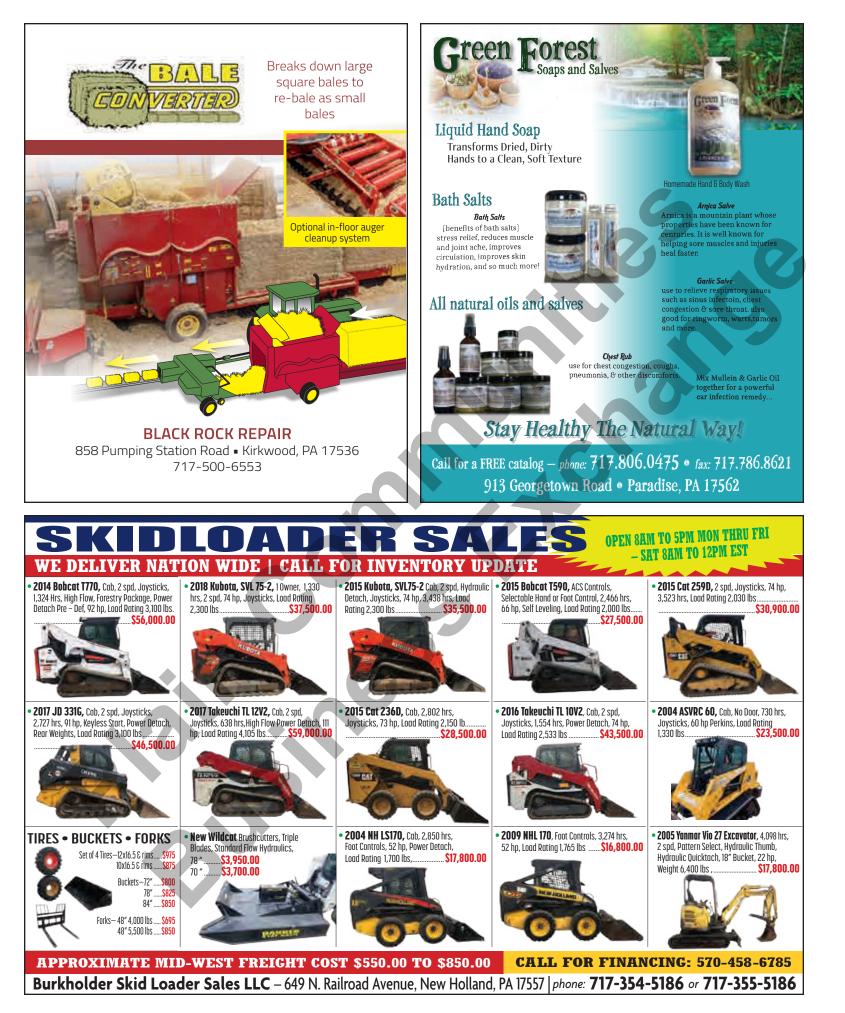

| Number of Months x                                                  |
| Address                                      | TOTAL DUE                                                           |
|                                              | CREDIT CARD INFORMATION                                             |
| City State Zip                               | Account No                                                          |
| D Phone                                      | Expiration Date:/ 3 Digit Security No                               |
| G Fax                                        | Card Holder:                                                        |
| 🖵 Email                                      | Signature: Zip:                                                     |





### **FREE SHIPPING!** Safe and Easy Trailer Mover Hitch Move trailers efficiently with your forklift



# PINE VALLEY BOLTS



Model MLT3060 - Portable Light unit with Kubota diesel, 8020 hours with 6 KW Generator \$2,500.00 Good condition



10" Delta unisaw with Hyd. motor and 52" unifence Model 36-869 Good condition \$1,000.00



Hyd. Tank 18x48x39 Worked when taken out of service 10-7-2020 \$350.00



GM671 - Detroit Power unit with clutch Model 60456 - s/n 6A-74780 Runs good, uses some oil and has small oil leak \$4,500.00



LaRick 410 shaper sander Hyd drive, was working when taken out of service 2019 \$4,000.00 1 1/4 spindle Good condition



2008 Delta 18" Bandsaw Model 28-682 - 230 volt 1 PH. Like new, set up for cutting metal \$1,800.00



16x24x20 Hyd Tank with pump Excell