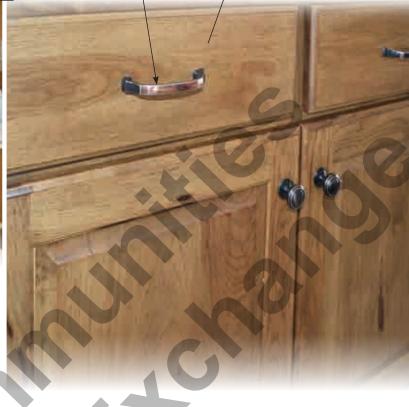

|  |

# **Tired of sticky cabinets?**

Water-borne Urethane applies easily with very low odor.



# NaturalKote<sup>™</sup> Water-borne Urethane

- High Build
- Can be recoated in 1 hour
- Durable Finish Will not get sticky with age
- Non Flammable Easy Spraying and Brushing

The NaturalKote Urethane finish on sink cabinets (below), after 4½ years shows no sign of stickiness or water damage, and maintains a beautifully smooth finish. They still clean as easily as when they were new. Handle shows wear, but the finish does not!



# We offer a full line of coatings, sundries and spray equipment.



### For All of Your Metals, Salvage and Surplus Needs



15 Acre Yard, 58 Hartz Road, Fleetwood, PA 19522 Open Monday through Friday, 7 AM to 4 PM Saturday, 7 AM to Noon

Cash and Major Credit Cards Accepted (610) 921-8848

We ship UPS ground and motor freight in the USA and Canada

Directions from Lancaster: Take US Route 222 North toward Reading. In Reading, take no exits, US Route 222 becomes US Route 12 East toward Pricetown. On PA Route 12 East go 8 miles, turn left at PA Route 73 Blandon Road at Redners. On PA Route 73 go 1/2 mile, turn left on Hartz Road. On Hartz Road go 1/4 mile, look for green/beige metal fence on right, 58 Hartz Road.

Help!! Help Wanted!! Help Wanted At Industrial Salvage & Metal Yard, Multi