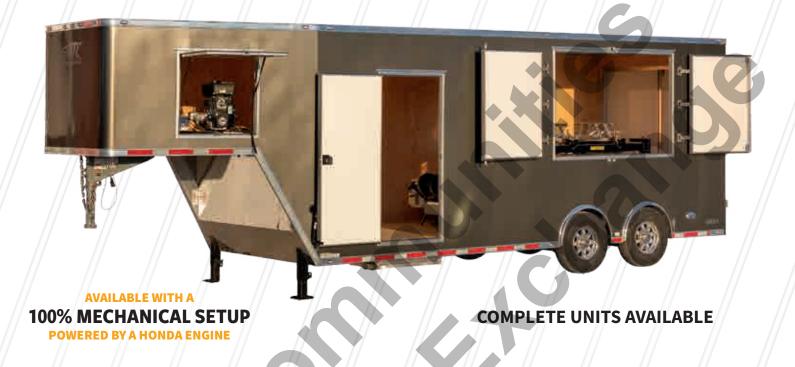

se stall horse barn with 36' x 40' attached hay/cattle shed. Large fenced in pastures for livestock. 40' x 80' partially insulated shop with 18' x 80' lean to. These buildings were built new in 2011. Also included is a 51' x 520' 20,000 bird commercial chicken layer barn that was built new in 2016. You will want to check out this excellent opportunity to purchase newer homestead on 81 acres with an existing organic chicken layer barn operation that allows chickens to roam in the fenced in pastures. There is plenty of wildlife in the timber on this property as well.

### For more information on this opportunity contact John Miller: 217-543-2883





**John Miller Ph. 217-543-2883** Auctioneer & Mng. Broker License #471.018531-441.001855

## Considering A Business In STANDING SEAM ROOFING!



## **PORTABLE ROLLFORMING ROOFING & GUTTER MACHINERY**

### SALES • SERVICE • SUPPORT

Masterpiece Metal Roofing is NTM approved to provide training, support, and customer service. As an owner and operator of NTM products we have the knowledge and expertise to assist you with any questions and problems you may encounter.

Sales: Orv Schlabach • Tech Support: Lonnie Troyer CALL TODAY • (260) 463-4010





**Office** (260) 463-4010 • **Fax** (260) 463-4011 2510 S 250 W • LaGrange, IN 46761

## You are Helping Make a Difference!

### <u>How to donate:</u>

Online: ChristmasBehindBars.org/donate By Credit Card: Call 260-827-8835 By Mail: Christmas Behind Bars, PO Box 474, Bluffton, IN 46714

Photo: Friends of this ministry prepare gift packages for delivery to prisoners.

Recently, we receiv