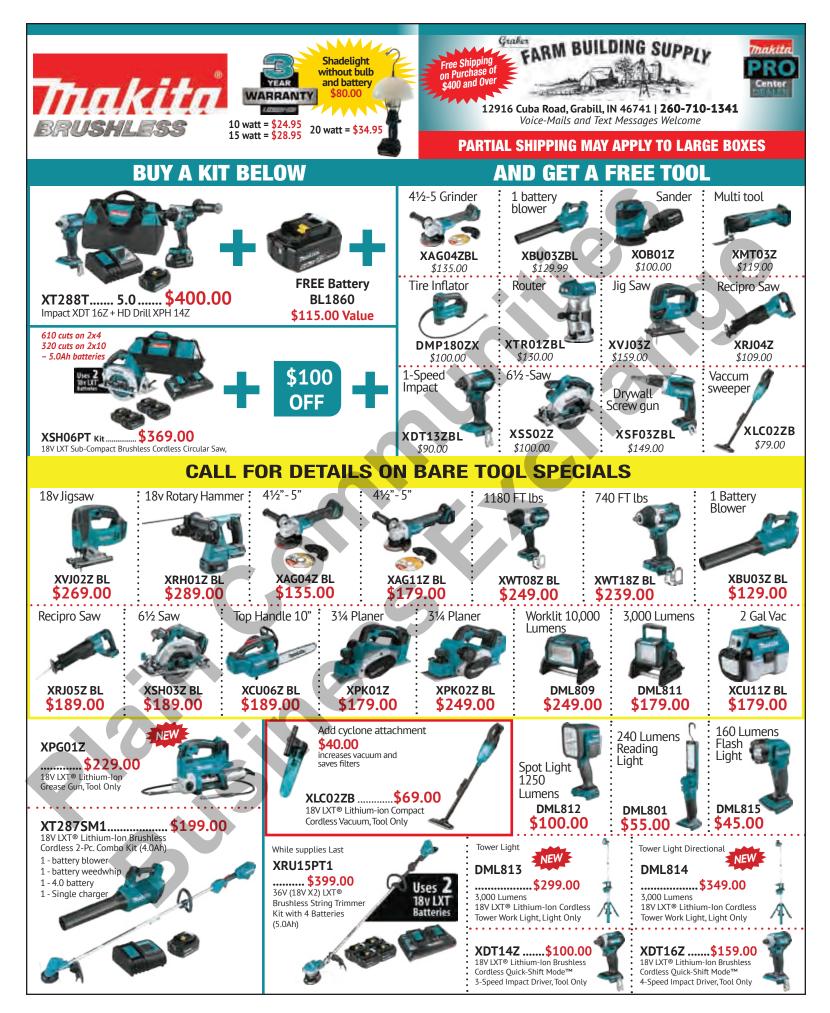

#### **XDT16Z**

18V LXT<sup>®</sup> Lithium-Ion Brushless Cordless Quick Shift Mode™ 4 Speed Impact Driver, Tool Only

TALE

#### Price \$179.00

#### XPH14Z

18V LXT® Lithium-Ion Brushless Cordless 1/2" Hammer Driver-Drill (Tool Only)

#### Price \$149.00

XTR01Z 18V LXT<sup>®</sup> Lithium-Ion Compact Brushless Cordless Router. Tool Only

#### Price \$129.00

XAG04Z 18V LXT<sup>®</sup> Lithium-Ion Brushless Cordless 4-1/2' / 5" Cut-Off/Angle Grinder, Tool Only

#### Price \$139.00

**XRW01Z** 18V LXT<sup>®</sup> Lithium-Ion Cordless 3/8" / 1/4" Sq. Drive Ratchet, Tool Only

#### Price \$159.00

XBU03Z 18V LXT<sup>®</sup> Lithium-Ion Brushless Cordless Blower, Tool Only

#### Price \$129.00

#### XDT14Z

18V LXT<sup>®</sup> Lithium-Ion Brushless Cordless Quick-Shift Mode<sup>™</sup> 3-Speed Impact Driver, Tool Only

#### Price \$149.00

#### Price \$139.00

XSF03Z 18V LXT<sup>®</sup> Lithium-Ion **Brushless Cordless** 4,000 RPM Drywall Screwdriver, Tool Only

Price \$159.00

**XAG25Z** 18V LXT<sup>®</sup> Lithium-Ion Brushless Cordless 4 1/2 / 5" X LOCK Angle Grinder, with AFT®, Tool Only

#### Price \$149.00

XRJ05Z 18V LXT<sup>®</sup> Lithium-Ion **Brushless Cordless** Recipro Saw, Tool Only

Price \$199.00

**DMP180ZX** 18V LXT<sup>®</sup> Lithium-Ion Cordless Inflator, Tool Only

#### Price \$119.00

Sat. 7:00 AM - 11:30 AM

XMT03Z 18V LXT<sup>®</sup> Lithium-Ion Cordless Multi Tool, Tool Only

## XVJ03Z

Price \$119.00

18V LXT<sup>®</sup> Lithium-Ion Cordless Jig Saw, Tool Only

**XOB01Z** 18V LXT® Lithium-Ion Cordless 5" Random Orbit Sander, Tool Only

Price \$119.00

XSH03Z 18V LXT® Lithium-Ion **Brushless Cordless** 6-1/2" Circular Saw. Tool Only

BARE TOOL SAVINGS! SALE ENDS DEC 31<sup>ST</sup>

XDT13Z

Driver, Tool Only

Price \$129.00

18V LXT<sup>®</sup> Lithium-Ion

Cordless 1/2" Hammer

Driver Drill, Tool Only

Price \$129.00

Compact Brushless

XPH12Z

18V LXT<sup>®</sup> Lithium-Ion

**Brushless Cordless Impact** 