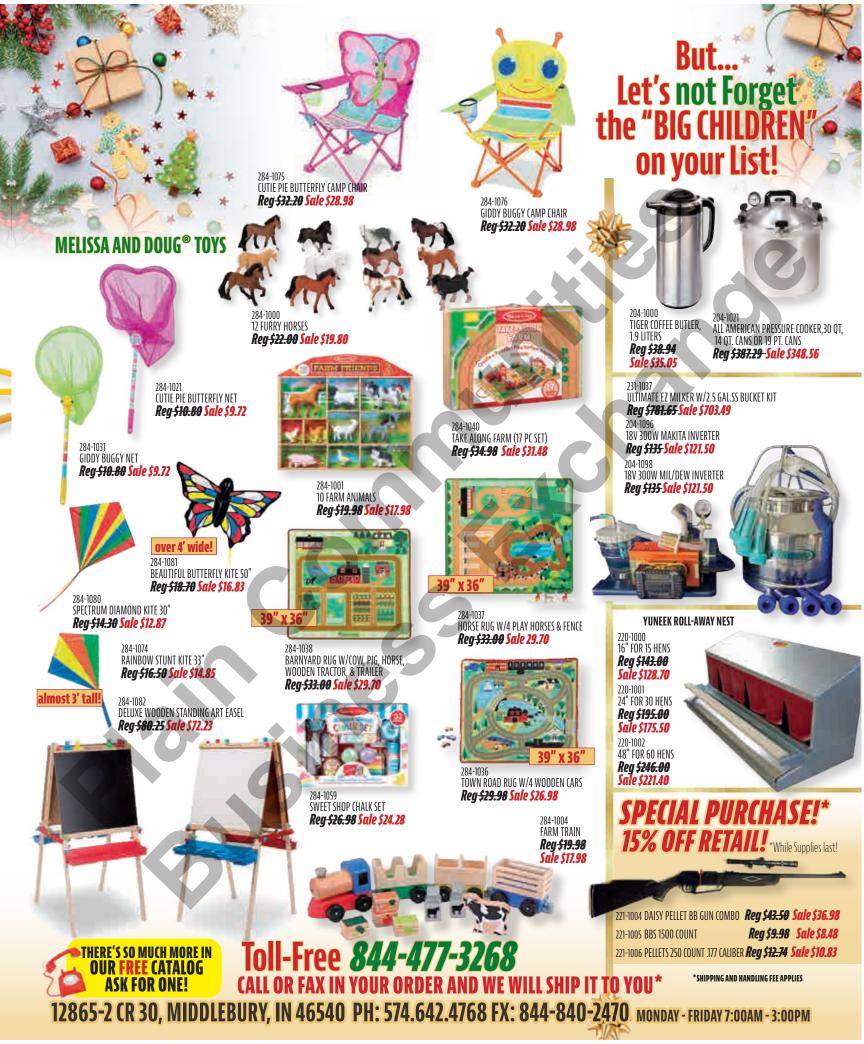

Steam Engine Enthusiast - Continued on Page 18

Yoder's project pushes steam during a display. Photo credit: Paul Cyr

An opened door reveals a hot fire. Photo credit: Paul Cyr

ummunumunu

#### Steam Engine Enthusiast - Continued from Page 17

When he initially fired the steam tractor, a rudimentary water tank had been attached to the top. "It was an old soap barrel," he explained. "Whenever the water passed through and entered the tank, there was a great deal of foam which was produced. The large amounts of foam wanted to suffocate our rig; we just couldn't understand it. But when we removed the soap barrel and fastened another one in its place, it worked quite well. No problems with foam from that point on."

An upright boiler with a diameter of three feet is secured to the tractor. The boiler's height is seven feet. Three hundred gallons of water will fill the boiler to capacity. "The water that is placed in the boiler is pre-heated," Yoder explained. "Earlier, when we relied on cold water, we usually needed to wait a long time until the steam built to the desired pressure." (Yoder installed a pre-heating line which runs through the exhaust).

The boiler is certified and meets all required safety regulations. In fact, it *exceeds* safety requirements. "I told the manufacturer that I want double safety valves throughout. I planned to operate the tractor in the presence of my neighbors and family, and I didn't want a disaster to occur. The integrity of the boiler was my main concern—I wanted it to be as safe as possible."

After the boiler was manufactured, it passed through an X-ray machine, to check for cracks and any weak spots. It was deemed safe; no problems areas were detected.

"Brass plugs are outfitted to the bottom of the boiler. The

reason why a steam engine tends to blow up is when the water levels within the boiler are permitted to dissipate to unsafe levels. Now, in a situation like that, if there is still a nice fire, the boiler will eventually turn red hot, due to the absence of water in the boiler. Therefore, if cold water is introduced to a red-hot boiler, the steam build-up will be fearsome. The pop-off valves can't take it, therefore, if a boiler does not have brass plugs, the boiler can blow up," Yoder explained.

Yoder's boiler is equipped with brass plugs, which will melt whenever the boiler becomes too hot—due to the absence of adequate water levels. Therefore, Yoder's boiler is deemed quite safe, since the steam could escape through the holes which the melted brass plugs would produce. "The manufacturer told me, with the technology that is utilized currently to produce these boilers, it's nearly impossible to blow one up accidently."

Assembling the steam traction engine was a major task, and Yoder performed all the work by himself. While he was doing the assembly work, he began having doubts of his own. "There were a few things that could go wrong, I was aware of that. In fact, I was very surprised when everything worked well upon completion of the assembly process," he explained.

Yoder assumed if a hang-up was to occur, it would likely be with the gear-ratios. "I was nervous that I might not have those ratios figured correctly," he said. "Also, I wasn't sure if it wouldn't take too much power to move the tractor forward. There was potential that the tractor would be too heavy to move with the amount of power that I had."

Throughout the duration of the project, as Yoder labored in his shop primarily during the winter months, several neighbors stopped by to take a look. The project raised interest among the neighbors as well as other folks who heard of it. "Right at the beginning of the project, more than a dozen folks came to observe."

The tractor is powered by wood or coal; these two fuels work best, according to Yoder. "Wood or coal fire is best to build up the desired pressure in the boiler. It works best to mix wood and coal, but it can also work to either burn wood or coal only."

Sixty pounds of pressure is needed to coax the heavy machine into the moving stages. "On a flat surface, sixty pounds is adequate. But let's say I would be trying to go up a steep hill with the tractor, then I would need much greater pressure, perhaps as much as one-hundred and twenty pounds."

Yoder recalls attempting to tackle a significant hill with inadequate power at his disposal. It posed a problem for him and his helper. "We were required to stop twice before we reached the top. Each time that we stopped, we allowed the steam pressure to build."

Pressure gauges need to be observed and monitored regularly. There is a very real possibility of steam reaching such great a pressure, that the pop-up safety valves will release. "The maximum build-up pressure for the steam within the boiler is one-hundred-and-seventy-five pounds. If there is any greater number than that, steam will be released via the safety valves."

The steam engine that powers Yoder's tractor is considered the equivalent to that of a one-hundred-twenty horsepower diesel. "At least that is what people told me," Yoder concluded.

Primarily a toy, the steam traction engine could be utilized for small projects around the farm. "The bucket attachment works well to distribute gravel," Yoder said. "The bucket is gear-driven, allowing for up and down movements."

The 'toy' proved to not be so much of one when it was matched to a Chevy pickup. Yoder recalled the encounter with a chuckle. "When I was driving along one of the bigger roads here in our area, people were slowing down and parking their cars along the roadway, looking on in disbelief."

"They all wondered what it was that they were looking at. Pretty soon a Canadian came along—the border is only a few miles from our community—and the man was driving a Chevy pickup truck. After observing our rig for a while, the man informed me that he would like to hook his truck to the steam tractor and pull it along. I permitted him to do so. It turned out that I was the one pulling him, by the time the steam had settled. The tractor had been pulling the pickup no problem. It didn't take long until the driver instructed me to stop."