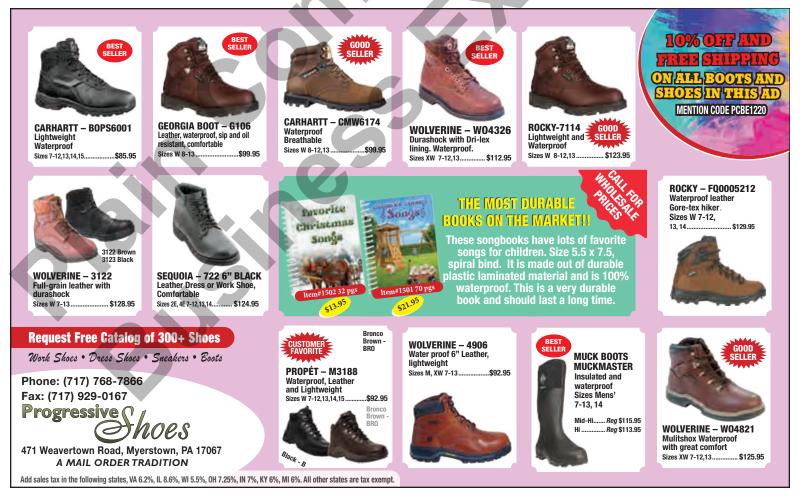

## SP49 RT. 83 COMEWANGO VALLEY, NY 14726 MR. & MRS. LEVI COBLENTZ, OWNERS

OPEN 8-5 MON.-WED., FRI.-SA1

MUCK - ROCKY - LOWA DRYSHOD-TINGLEY - SBS KIPLING - IRISH-SETTER BLUNDSTONE - WHITES QUATRO - WOLVERINE JUSTIN - DURANGO CHIPPEWA - BLITZ GEORGIA - DANNER REED - LACROSSE CAROLINA - DREW PEACH LANE

### Call for free list. (717) 383-9878

Book searches (\$10 min.) Amish, Mennonite, religious, history, classics, poem, children

### Thousands of good used books.

Trains, horses, tractors, 9-11, old West, biography, school, true story

Vintage Volumes 752 Ono Road, Annville, PA 17003 Matthew Garman, Proprietor vintagevolumes@emypeople.net