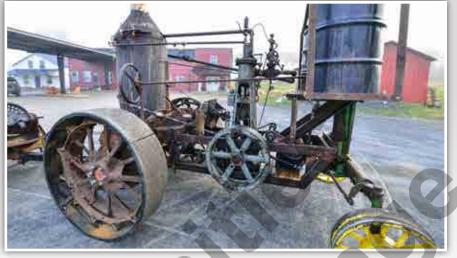

Steam Engine Enthusiast

LEROY MARTIN

H

A few times each year, billows of white steam float into the sky at Maine's farnorthern Amish community. The Fort Fairfield community is a picturesque one; even more so when you manage to see a steam traction engine puffing within proximity of a horse and buggy that is navigating its way through a countryside dotted by fields of potatoes, small family farms, and narrow back-country roads.

To catch up with John Yoder, a steam tractor enthusiast, I journeyed to Maine to observe the project that he had been working on sporadically throughout the course of three years. "It's just a hobby of mine to own something like this," he quickly assured me upon my arrival. "I hardly use it to perform work-related duties. However,

A closeup of the mechanical wonder on a Maine farm. Photo credit: Paul Cyr

the November 2019 edition of the PCBE).

there has been a time or two that we used the steam tractor in the garden and in the field."

An upright boiler with a diameter of three feet is secured to the tractor. The boiler's height is seven feet. Three hundred gallons of water will fill the boiler to capacity. "The water that is placed in the boiler is pre-heated," Yoder explained. "Earlier, when we relied on cold water, we usually needed to wait a long time until the steam built to the desired pressure." (Yoder installed a pre-heating line which runs through the exhaust).