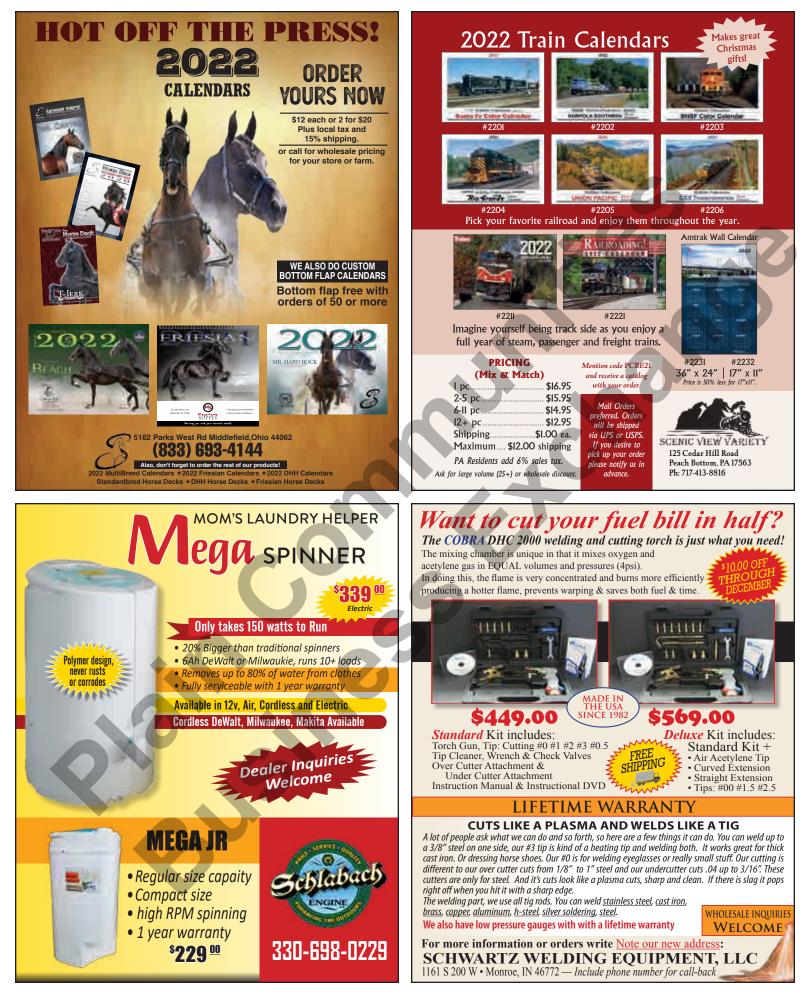

# CAST IRON WELDING SIMPLIFIED

## SIMPLESTIK #905SP

905SP is the industry's most advanced, easy-to-use welding alloy for repairing iron castings. Strong, crack-free welds that are not possible with common nickel electrodes can be made easily by those with minimal welding skills.

905SP utilizes a unique core wire with high current carrying capacity to prevent the electrode from overheating. The engineered coating formulation produces a soft, stable arc that pulses on both AC and DCpolarity. The pulsing feature reduces heat build-up that causes castings to crack while being welded. No preheat or post-heat is required saving you time and labor costs.

905SP can be used to weld all weldable castings including gray, gray alloys, ductile, meehanite, and nodular. It can also be used to join cast to steel, and cast to stainless. The resulting weld deposits are dense, machinable and threadable, with a higher tensile strength than most original castings.

To learn more about 905SP, call 717-874-2060

#### **Ecenrode Welding Supply LLC**

P.O. Box 276 Lampeter, PA 17537 717-874-2060 | www.ecenrode.com